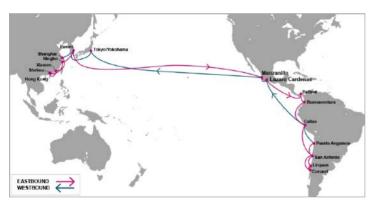

The new rotation of the "ALX1", "ALX2" and "ALX3" services are as follows;

#### **ALX1 (Asia Latin America Express 1)**

Keelung – Hong Kong – Yantian – Ningbo –
Shanghai – Pusan – Manzanillo (Mexico) –
Lazaro Cardenas – Callao – Iquique –
Antofagasta/Puerto Angamos (fortnightly) –
Valparaiso – Coronel – Valparaiso – Keelung

#### **ALX 2 (Asia Latin America Express 2)**

Shanghai – Xiamen – Shekou – Hong Kong – Ningbo – Pusan – Manzanillo (Mexico) – Lazaro Cardenas – Balboa – Buenaventura – Callao – San Antonio – Coronel – Lirquen – San Antonio – Puerto Angamos – Callao – Lazaro Cardenas – Manzanillo (Mexico) – Tokyo/Yokohama – Pusan – Shanghai

#### **ALX3 (Asia Latin America Express 3)**

Ningbo – Shanghai – Qingdao – Pusan –
Yokohama – Ensenada – Manzanillo
(Mexico) – Puerto Quetzal – Balboa –
Buenaventura – Callao – Guayaquil –
Buenaventura – Balboa – Lazaro
Cardenas – Manzanillo (Mexico) –
Ensenada – Yokohama – Pusan – Ningbo