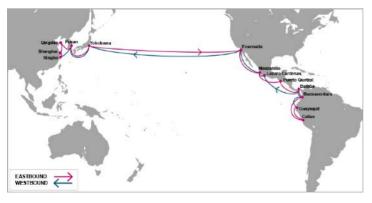

# ONE enhances West Coast South America Network, "ALX1", "ALX2" and "ALX3"

We are pleased to advise that ONE will significantly enhance our services to the West Coast of South America. In a partnership which includes Mediterranean Shipping Co., Hapag Lloyd and Hyundai Merchant Maritime the new services will provide 3 Loops between Asia and West Coast South America. As an enhancement to services previously provided by K-Line, MOL and NYK ONE will now provide direct service to Puerto Quetzal (Guatemala), Ensenada (Mexico), Puerto Angamos (Chile), Antofagasta (Chile), San Antonio (Chile), and Coronel (Chile). This enhancement will provide a more comprehensive and competitive network for our customers.

The new rotation of the "ALX1", "ALX2" and "ALX3" services are as follows;

#### **ALX1 (Asia Latin America Express 1)**

Keelung – Hong Kong – Yantian – Ningbo –
Shanghai – Pusan – Manzanillo (Mexico) –
Lazaro Cardenas – Callao – Iquique –
Antofagasta/Puerto Angamos (fortnightly) –
Valparaiso – Coronel – Valparaiso – Keelung

#### **ALX 2 (Asia Latin America Express 2)**

Shanghai – Xiamen – Shekou – Hong Kong – Ningbo – Pusan – Manzanillo (Mexico) – Lazaro Cardenas – Balboa – Buenaventura – Callao – San Antonio – Coronel – Lirquen – San Antonio – Puerto Angamos – Callao – Lazaro Cardenas – Manzanillo (Mexico) – Tokyo/Yokohama – Pusan – Shanghai

#### **ALX3 (Asia Latin America Express 3)**

Ningbo – Shanghai – Qingdao – Pusan –
Yokohama – Ensenada – Manzanillo
(Mexico) – Puerto Quetzal – Balboa –
Buenaventura – Callao – Guayaquil –
Buenaventura – Balboa – Lazaro
Cardenas – Manzanillo (Mexico) –
Ensenada – Yokohama – Pusan – Ningbo