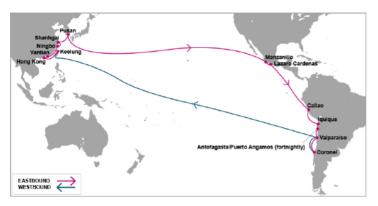

The new rotation of the "ALX1", "ALX2" and "ALX3" services are as follows;

#### **ALX1 (Asia Latin America Express 1)**

Keelung – Hong Kong – Yantian – Ningbo –
Shanghai – Pusan – Manzanillo (Mexico) –
Lazaro Cardenas – Callao – Iquique –
Antofagasta/Puerto Angamos (fortnightly) –
Valparaiso – Coronel – Valparaiso – Keelung

#### **ALX 2 (Asia Latin America Express 2)**

Shanghai – Xiamen – Shekou – Hong Kong – Ningbo – Pusan – Manzanillo (Mexico) – Lazaro Cardenas – Balboa – Buenaventura – Callao – San Antonio – Coronel – Lirquen – San Antonio – Puerto Angamos – Callao – Lazaro Cardenas – Manzanillo (Mexico) – Tokyo/Yokohama – Pusan – Shanghai

#### **ALX3 (Asia Latin America Express 3)**

Ningbo – Shanghai – Qingdao – Pusan –
Yokohama – Ensenada – Manzanillo
(Mexico) – Puerto Quetzal – Balboa –
Buenaventura – Callao – Guayaquil –
Buenaventura – Balboa – Lazaro
Cardenas – Manzanillo (Mexico) –
Ensenada – Yokohama – Pusan – Ningbo