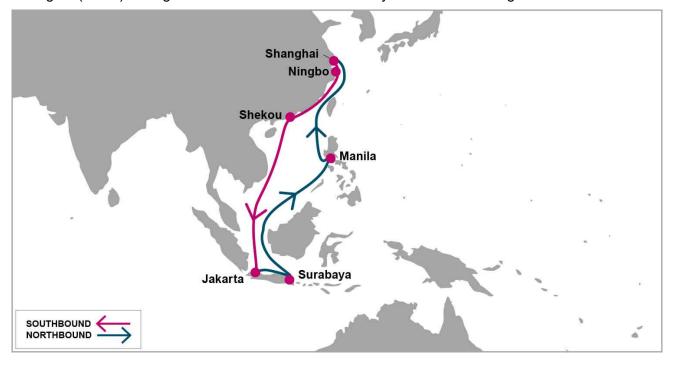

The inaugural service will also cover Manila on the return sailing from Surabaya to Shanghai, China. The direct coverage will improve transit times and further strengthen ONE's already robust portfolio in Asia. The first sailing for the CID will be the CMA CGM Virginia voyage 063S arriving at Shanghai on June 6<sup>th</sup> 2020.

The CID rotation is as follows: Shanghai (WGQ) – Ningbo – Shekou – Jakarta – Surabaya – Manila – Shanghai

The new service is expected to create excellent, reliable and efficient service in the Asia market for our valued customers.