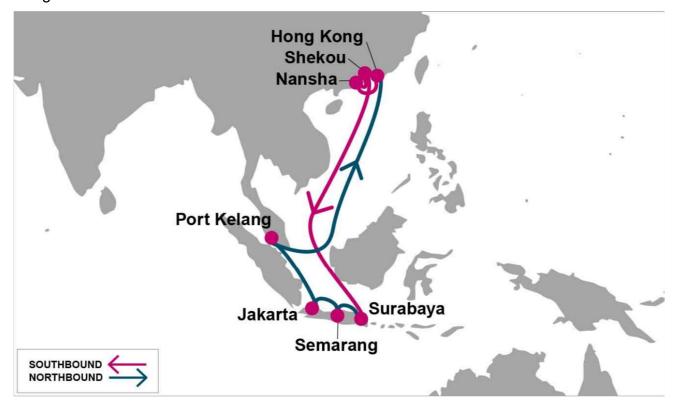

The China Indonesia Malaysia (CIM) service rotation is as follows:

Hong Kong – Nansha – Shekou – Surabaya – Semarang – Jakarta – Port Kelang – Hong Kong

For further information about the service, please contact local offices.