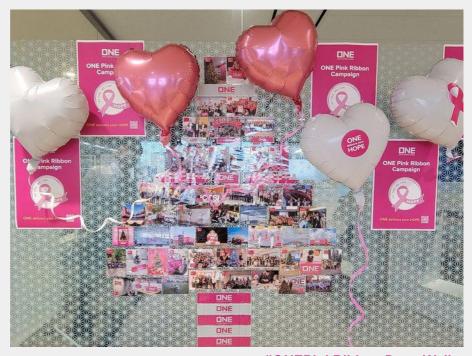

#### Activity Highlights:

- Staff were welcome to take photos in front of #ONEPinkRibbon deco wall to show their support and care for breast cancer patients.
- Pink Ribbon stickers were distributed to all staff to help spread the awareness of breast cancer.
- Breast cancer self-check instructions were also prepared and placed at high traffic areas to capture the staff's attention.

ONE Japan will continue organising different activities to enhance staff health awareness, as well as building a supportive culture in the company.

#ONEPinkRibbon Deco Wall

AS ONE, WE CAN.