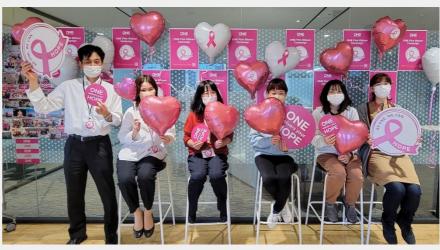

#### Activity Highlights:

- Staff were welcome to take photos in front of #ONEPinkRibbon deco wall to show their support and care for breast cancer patients.
- Pink Ribbon stickers were distributed to all staff to help spread the awareness of breast cancer.
- Breast cancer self-check instructions were also prepared and placed at high traffic areas to capture the staff's attention.

## PINK RIBBON ACTIVITY REPORT

**Location:** Japan

**Region:** East Asia

Period: Nov 2022

**Type of Activity:** ONE Pink Ribbon Campaign

Staff taking photos at the Deco Wall

**#ONEPinkRibbon Sticker** 

**Breast Cancer Self-Check Material** 