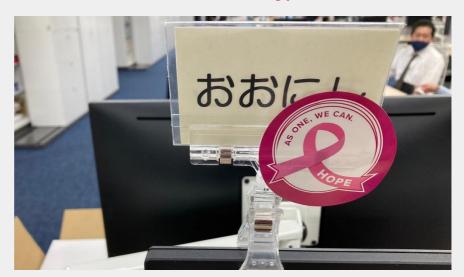

#### Activity Highlights:

- Staff were welcome to take photos in front of #ONEPinkRibbon deco wall to show their support and care for breast cancer patients.
- Pink Ribbon stickers were distributed to all staff to help spread the awareness of breast cancer.
- Breast cancer self-check instructions were also prepared and placed at high traffic areas to capture the staff's attention.

## PINK RIBBON ACTIVITY REPORT

**Location:** Japan

**Region:** East Asia

Period: Nov 2022

**Type of Activity:** ONE Pink Ribbon Campaign

Staff taking photos at the Deco Wall

**#ONEPinkRibbon Sticker** 

**Breast Cancer Self-Check Material** 