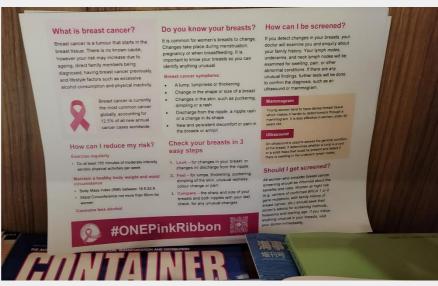

#### Activity Highlights:

- Staff were welcome to take photos in front of #ONEPinkRibbon deco wall to show their support and care for breast cancer patients.
- Pink Ribbon stickers were distributed to all staff to help spread the awareness of breast cancer.
- Breast cancer self-check instructions were also prepared and placed at high traffic areas to capture the staff's attention.

## PINK RIBBON ACTIVITY REPORT

**Location:** Japan

**Region:** East Asia

Period: Nov 2022

**Type of Activity:** ONE Pink Ribbon Campaign

Staff taking photos at the Deco Wall

**#ONEPinkRibbon Sticker** 

**Breast Cancer Self-Check Material** 