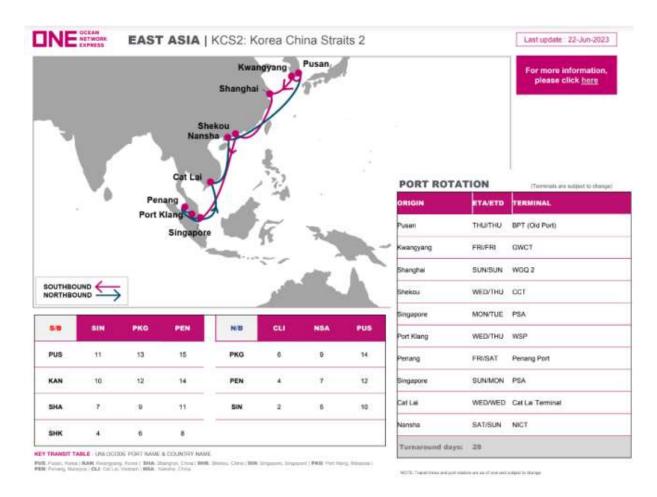

## **New Service Korea China Straits 2 (KCS2)**

Dear Valued Customers,

Ocean Network Express ("ONE") is pleased to announce a newly launch service KCS2 into ONE's service network.

KCS2 service will commence from Pusan on 6<sup>th</sup> July with the rotation of: Pusan – Kwangyang – Shanghai – Shekou – Singapore – Port Klang – Penang – Singapore – Cat Lai – Nansha – Pusan.

This is a service enhancement on top of our KCS service and will provide a more efficient and competitive service from Korea and China to the Straits.

In addition, KCS2 will provide direct service to Penang and Cat Lai, which has good access to the Ho Chi Minh City market. This is also a service enhancement from the current PF1 and VSS which ONE connects to Penang and Cat Lai respectively via Singapore.