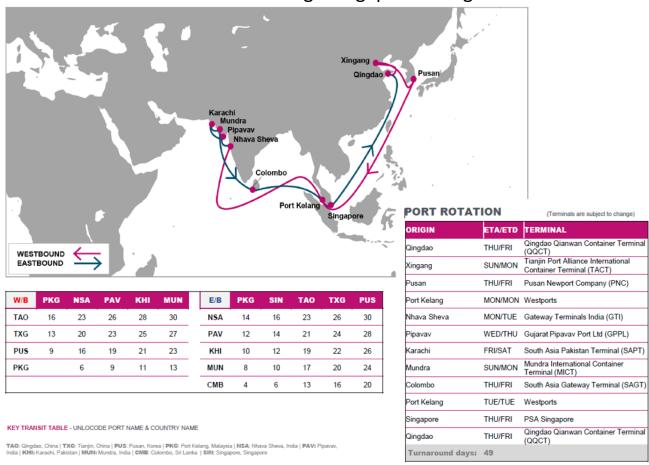

The NPI service rotation is as follows:

Qingdao - Xingang - Pusan - Port Kelang - Nhava Sheva - Pipavav - Karachi - Mundra - Colombo - Port Kelang - Singapore - Qingdao

ONE's new service starts with GSL NICOLETTA 23042W ETA Qingdao 19th Oct.