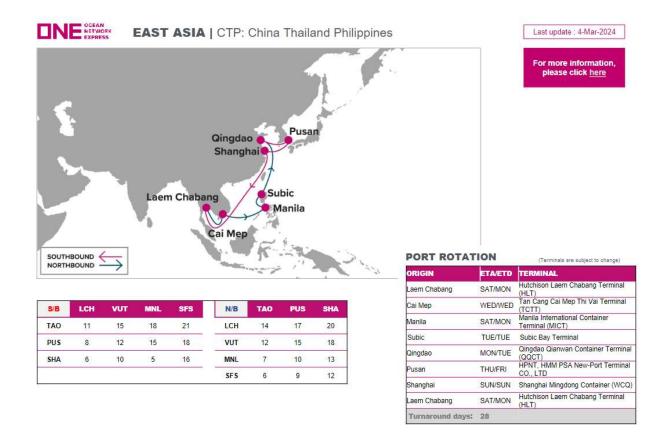

## **Adding Subic Bay calls on CTP**

Dear Valued Customers,

Ocean Network Express (ONE) is pleased to inform you that we will start to call at Subic Bay on our China Thailand Philippines service with the following details.

## **China Thailand Philippines service (CTP)**

Effective vessel: MV Marina One v.019 (ETA Subic 26/Mar)

Port Rotation: LCH-MNL-SFS-TAO-PUS-SHA-LCH

With this change, ONE introduces an additional route linking Subic Bay to East Asia (China/Korea), complementing the existing route between the Philippines and Singapore. This enhancement promises to boost convenience for our valued customers.