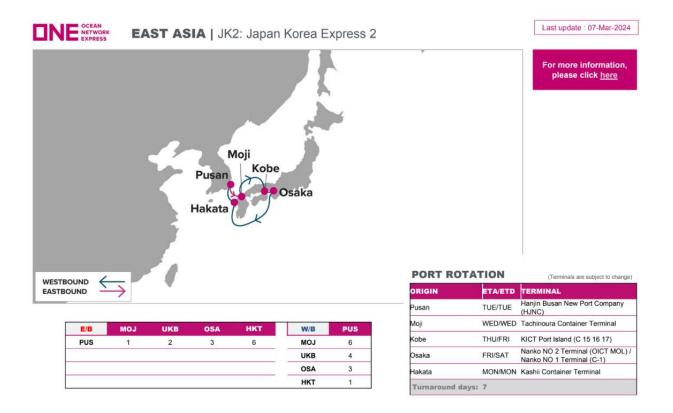

## Japan Korea Express 2 (JK2)

Effective vessel: MV Consilia v.103E (ETD PUS 26/Mar) Port Rotation: PUS-MOJ-UKB-OSA-HKT-PUS Changes: Adding MOJ and HKT, Removing NGO

With these changes, ONE further expands our direct shipping network between Korea and Japan by including *KYUSHU* (Moji and Hakata). We will continue to strive to provide stable services to cater to the customers rising demand of Japan outports.