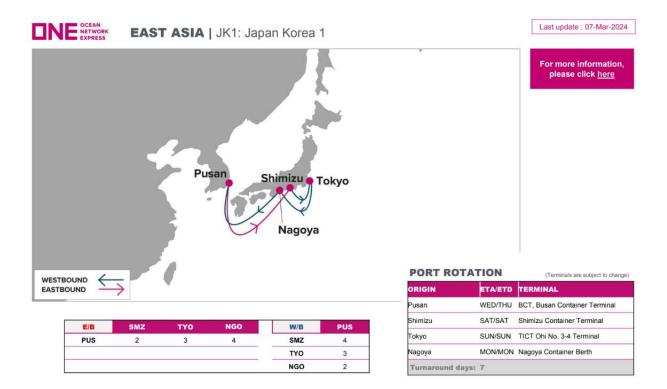

## Revamping JK1 & JK2

Dear Valued Customers,

Ocean Network Express (ONE) is pleased to inform you that we will revamp Japan Korea Express 1 & 2 with the following details.

Japan Korea Express 1 (JK1) Effective vessel: MV Confidence v.155E (ETD PUS 28/Mar) Port Rotation: PUS-SMZ-TYO-NGO-PUS Change: Adding NGO