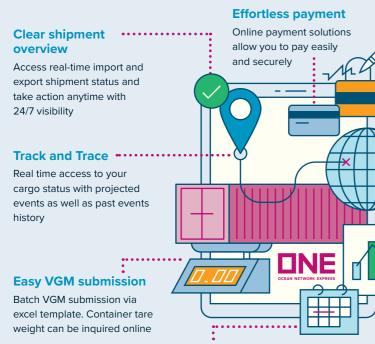

#### **OUR E-COMMERCE**

ONE eCommerce: Simple and user-friendly self-help platform for easy shipment planning and management, accessible anytime, anywhere

## Simple and secured endorsements

Issue, transfer and sign bills of lading and other documents electronically across partners

### Live support across the globe

Reach out to our support agents easily if BOT assistance is not able to fully resolve issue

#### **Effortless Quote to Book**

Obtain your quotation and seamlessly submit your booking with guaranteed secured online transactions

## Generate reports smoothly

Create, save and send customized reports which cover multiple aspects of your business