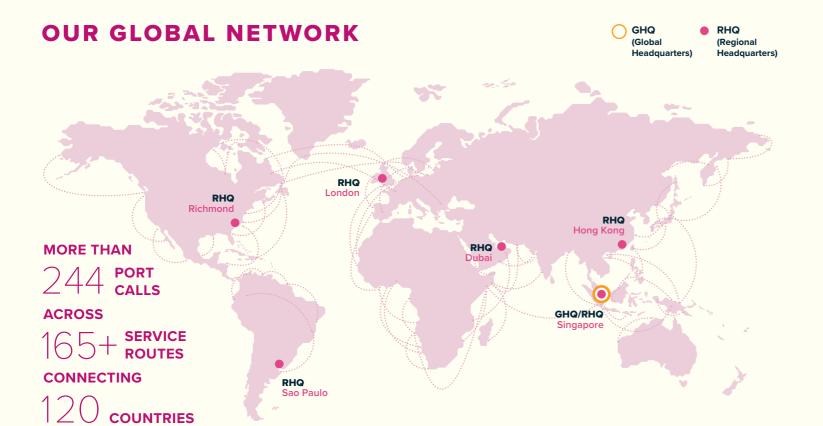

# ONE CONNECTS THE WORLD

ONE was established through the integration of the container business of 3 Japanese shipping companies.

Operating more than 260 vessels, it offers an expeditious and a reliable international network of over 165 services to 120 countries and beyond. ONE has a fleet size of approximately 2.0 million TEU.

## **OUR KEY MILESTONES**

Establishment of ONE

2017

Inauguration of Magenta Singapore Terminal

- Launch of ONE mobile application
- Expansion of reefer fleet

- Fifth year anniversary
- We now have more than 165 services connecting 120 countries