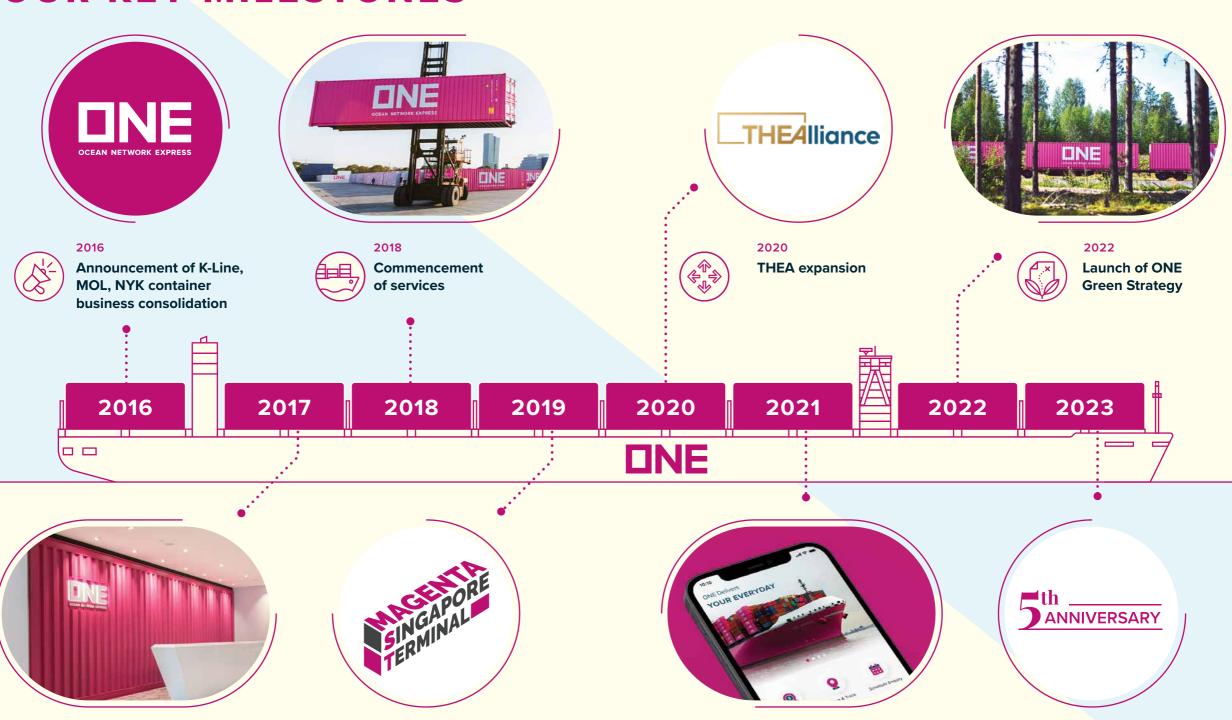

## **OUR KEY MILESTONES**

Establishment of ONE

2017

Inauguration of Magenta Singapore Terminal

- Launch of ONE mobile application
- Expansion of reefer fleet

- Fifth year anniversary
- We now have more than 165 services connecting 120 countries